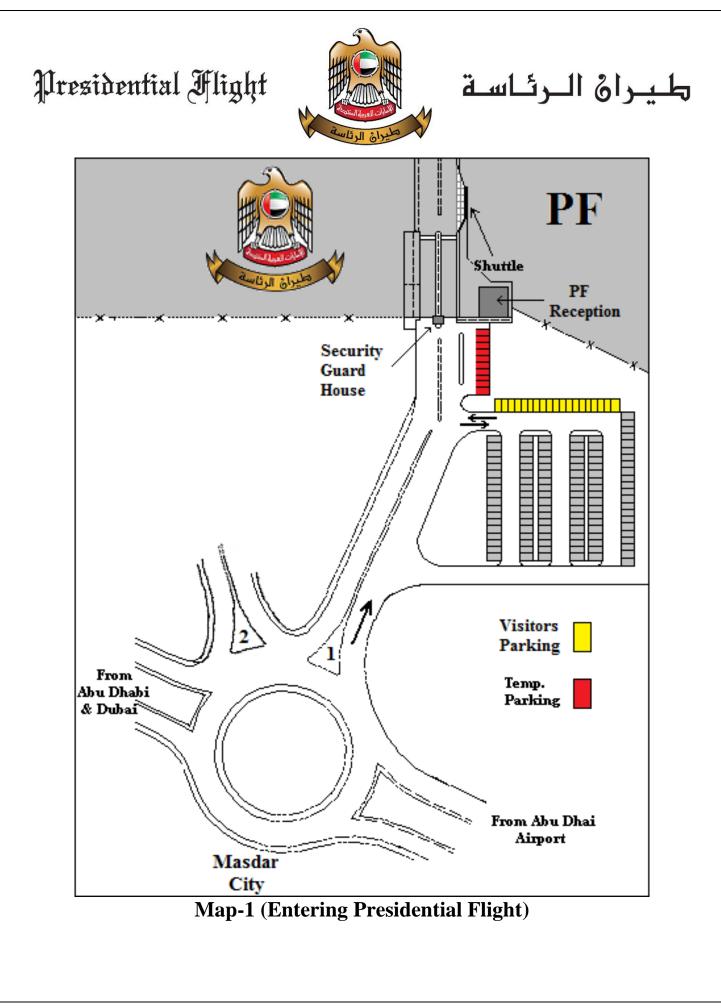

- Drive slowly while approaching Presidential Flight. Park your car in temporary parking area next to PF Reception (marked in Red in Map-1).
- Approach the reception desk and present your ID. Security Guard will hold the ID and provide you with a "Visitor Card" in exchange. Any items/belongings in your car should be screened.
- After collecting the visitor card; drive and stop your car next to Security Guard House, open the window and show the access card to Guard for visual identification. Security guard will perform their normal check and allow you in.
- Swipe the visitor card against the card reader unit positioned to your left. The barrier will open and you can then proceed.
- Make sure NOT to park your car in any parking slots assigned to staff (parking slot with title sign).
- On departure, exit Presidential Flight, stop your car in the temporary parking and approach the reception desk to return the visitor card and collect your ID back.

- Drive slowly while approaching Presidential Flight. Park your car in the visitors parking area (marked in Yellow in Map-1).
- Approach the reception desk and present your ID. Security Guard will hold the ID and provide you with a "Visitor Card" in exchange.
- Put any belongings in the scanning machine and pass through the checking point, then swipe the visitor card against the card reader located at the turnstile unit.
- A Shuttle will be waiting to drive you to the required building. If not available, please contact the guard for assistance.
- On departure, use the shuttle to get back to the reception desk, return the visitor card and collect your ID back.